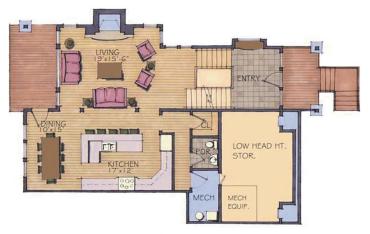

## sorches of Steamboat

Hawthorn Main Level

Hawthorn Lower Level

Hawthorn

4 Bedroom, 4.5+ Bath 3,199sf

- Gourmet kitchen featuring granite countertops, custom cabinetry, Sub-Zero and Wolf appliances
- Upper level Master Suite with private balcony, gas fireplace, walk-in closet and ensuite bath featuring double vanity, soaking tub and rain shower
- Main level family living room with open concept kitchen, bar and dining space, cathedral ceilings with exposed beams and oversized rancher's stone fireplace
- Garden level bedrooms featuring ensuite baths and walk-out access to private patio