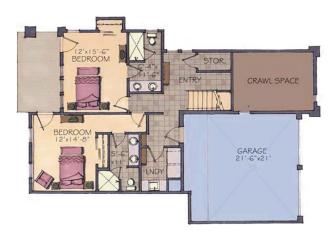

## sorches of Steamboat

Hawthorn Main Level

Hawthorn Lower Level

Hawthorn

4 Bedroom, 4.5+ Bath 3,199sf

- Gourmet kitchen featuring granite countertops, custom cabinetry, Sub-Zero and Wolf appliances
- Upper level Master Suite with private balcony, gas fireplace, walk-in closet and ensuite bath featuring double vanity, soaking tub and rain shower
- Main level family living room with open concept kitchen, bar and dining space, cathedral ceilings with exposed beams and oversized rancher's stone fireplace
- Garden level bedrooms featuring ensuite baths and walk-out access to private patio