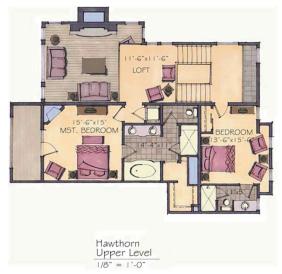

## sorches of Steamboat

Hawthorn Main Level

Hawthorn Lower Level

Hawthorn

4 Bedroom, 4.5+ Bath 3,199sf

- Gourmet kitchen featuring granite countertops, custom cabinetry, Sub-Zero and Wolf appliances
- Upper level Master Suite with private balcony, gas fireplace, walk-in closet and ensuite bath featuring double vanity, soaking tub and rain shower
- Main level family living room with open concept kitchen, bar and dining space, cathedral ceilings with exposed beams and oversized rancher's stone fireplace
- Garden level bedrooms featuring ensuite baths and walk-out access to private patio