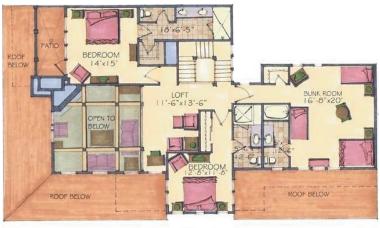

## sorches of Steamboat

Ponderosa Upper Level

Ponderosa Main Level

Ponderosa Lower Level

## Ponderosa

5 Bedroom, 5.5+ Bath 5,019sf

- Gourmet kitchen featuring granite countertops, custom cabinetry, Sub-Zero and Wolf appliances
- Main level Master Suite
  with gas fireplace, walk-in
  closet and ensuite
  bathroom featuring double
  split vanity, heated floors,
  soaking tub and rain
  shower
- Expansive lower level recreation room featuring private mother-in-law quarters with ensuite bath, home theater niche, wet bar, gas fireplace and ample room for a billiards or game table
- The Porches signature upper level bunkroom with ensuite bath, spacious enough to accommodate multiple bunk beds and a game table