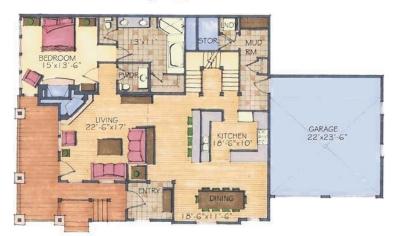

## sorches of Steamboat

Ponderosa Upper Level

Ponderosa Main Level

Ponderosa Lower Level

## Ponderosa

5 Bedroom, 5.5+ Bath 5,019sf

- Gourmet kitchen featuring granite countertops, custom cabinetry, Sub-Zero and Wolf appliances
- Main level Master Suite
  with gas fireplace, walk-in
  closet and ensuite
  bathroom featuring double
  split vanity, heated floors,
  soaking tub and rain
  shower
- Expansive lower level recreation room featuring private mother-in-law quarters with ensuite bath, home theater niche, wet bar, gas fireplace and ample room for a billiards or game table
- The Porches signature upper level bunkroom with ensuite bath, spacious enough to accommodate multiple bunk beds and a game table