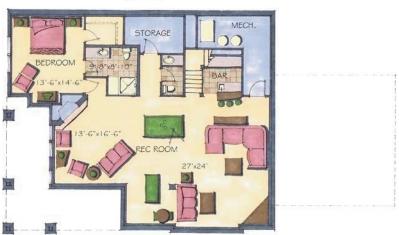

## sorches of Steamboat

Ponderosa Upper Level

Ponderosa Main Level

Ponderosa Lower Level

## Ponderosa

5 Bedroom, 5.5+ Bath 5,019sf

- Gourmet kitchen featuring granite countertops, custom cabinetry, Sub-Zero and Wolf appliances
- Main level Master Suite
  with gas fireplace, walk-in
  closet and ensuite
  bathroom featuring double
  split vanity, heated floors,
  soaking tub and rain
  shower
- Expansive lower level recreation room featuring private mother-in-law quarters with ensuite bath, home theater niche, wet bar, gas fireplace and ample room for a billiards or game table
- The Porches signature upper level bunkroom with ensuite bath, spacious enough to accommodate multiple bunk beds and a game table