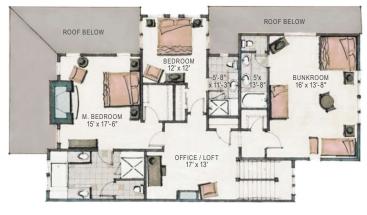

OF STEAMBOAT

BLUE SPRUCE upper level 1/8 = 1'-0"

BLUE SPRUCE main level 1/8 = 1'-0"

BLUE SPRUCE *lower level* 1/8 = 1'-0"

## BLUE SPRUCE

5 Bedroom / 5.5 Bath 4,189 Sq. Ft.

- : Gourmet kitchen featuring granite countertops, custom cabinetry, Sub-Zero and Wolf appliances
- : Upper level Master Suite with gas fireplace, oversized walk-in closet and ensuite bath featuring double split vanity, soaking tub and rain shower
- : Expansive lower level recreation room featuring private mother-in-law quarters with ensuite bath, home theater niche, gas fireplace and ample room for a billiards or game table
- : The Porches signature upper level bunkroom with ensuite bath, spacious enough to accommodate multiple bunk beds and a game table