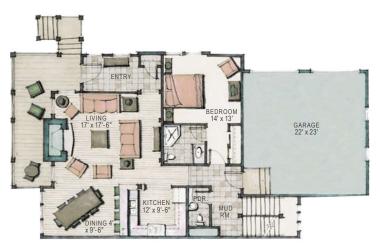

OF STEAMBOAT

BLUE SPRUCE upper level 1/8 = 1'-0"

BLUE SPRUCE main level 1/8 = 1'-0"

BLUE SPRUCE *lower level* 1/8 = 1'-0"

## BLUE SPRUCE

5 Bedroom / 5.5 Bath 4,189 Sq. Ft.

- : Gourmet kitchen featuring granite countertops, custom cabinetry, Sub-Zero and Wolf appliances
- : Upper level Master Suite with gas fireplace, oversized walk-in closet and ensuite bath featuring double split vanity, soaking tub and rain shower
- : Expansive lower level recreation room featuring private mother-in-law quarters with ensuite bath, home theater niche, gas fireplace and ample room for a billiards or game table
- : The Porches signature upper level bunkroom with ensuite bath, spacious enough to accommodate multiple bunk beds and a game table