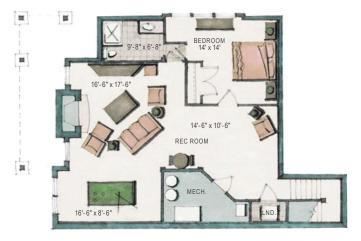

OF STEAMBOAT

BLUE SPRUCE upper level 1/8 = 1'-0"

BLUE SPRUCE main level 1/8 = 1'-0"

BLUE SPRUCE *lower level* 1/8 = 1'-0"

## BLUE SPRUCE

5 Bedroom / 5.5 Bath 4,189 Sq. Ft.

- : Gourmet kitchen featuring granite countertops, custom cabinetry, Sub-Zero and Wolf appliances
- : Upper level Master Suite with gas fireplace, oversized walk-in closet and ensuite bath featuring double split vanity, soaking tub and rain shower
- : Expansive lower level recreation room featuring private mother-in-law quarters with ensuite bath, home theater niche, gas fireplace and ample room for a billiards or game table
- : The Porches signature upper level bunkroom with ensuite bath, spacious enough to accommodate multiple bunk beds and a game table