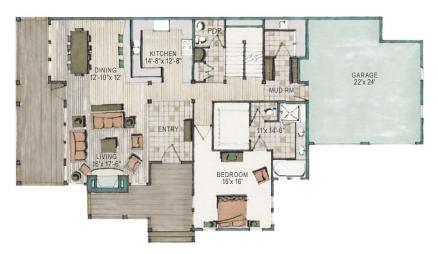

LODGEPOLE upper level 1/8 = 1'-0"

LODGEPOLE  $main\ level\ 1/8=1'-0"$ 

LODGEPOLE lower level 1/8 = 1'-0"

## LODGEPOLE

5 Bedroom / 5.5+ Bath 4,837 Sq. Ft.

- : Gourmet kitchen featuring granite countertops, custom cabinetry, Sub-Zero and Wolf appliances
- : Main level Master Suite with oversized walk-in closet and ensuite bathroom featuring double split vanity, soaking tub and rain shower
- Expansive lower level recreation room featuring private mother-in-law quarters with ensuite bath, home theater niche, gas fireplace and ample room for a billiards or game table
- : The Porches signature upper level bunkroom with ensuite bath, spacious enough to accommodate multiple bunk beds and a game table