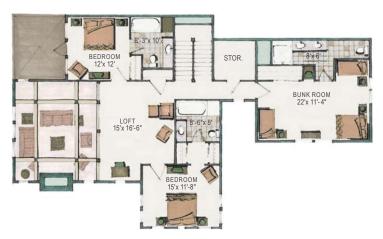

LODGEPOLE upper level 1/8 = 1'-0"

LODGEPOLE  $main\ level\ 1/8=1'-0"$ 

LODGEPOLE lower level 1/8 = 1'-0"

## LODGEPOLE

5 Bedroom / 5.5+ Bath 4,837 Sq. Ft.

- : Gourmet kitchen featuring granite countertops, custom cabinetry, Sub-Zero and Wolf appliances
- : Main level Master Suite with oversized walk-in closet and ensuite bathroom featuring double split vanity, soaking tub and rain shower
- Expansive lower level recreation room featuring private mother-in-law quarters with ensuite bath, home theater niche, gas fireplace and ample room for a billiards or game table
- : The Porches signature upper level bunkroom with ensuite bath, spacious enough to accommodate multiple bunk beds and a game table