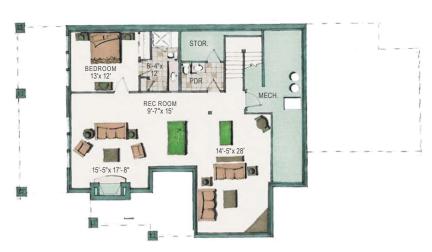

LODGEPOLE upper level 1/8 = 1'-0"

LODGEPOLE  $main\ level\ 1/8=1'-0"$ 

LODGEPOLE lower level 1/8 = 1'-0"

## LODGEPOLE

5 Bedroom / 5.5+ Bath 4,837 Sq. Ft.

- : Gourmet kitchen featuring granite countertops, custom cabinetry, Sub-Zero and Wolf appliances
- : Main level Master Suite with oversized walk-in closet and ensuite bathroom featuring double split vanity, soaking tub and rain shower
- Expansive lower level recreation room featuring private mother-in-law quarters with ensuite bath, home theater niche, gas fireplace and ample room for a billiards or game table
- : The Porches signature upper level bunkroom with ensuite bath, spacious enough to accommodate multiple bunk beds and a game table