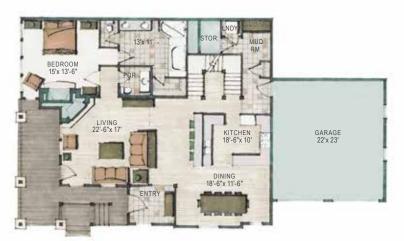

PONDEROSA upper level 1/8 = 1'-0"

PONDEROSA  $main\ level\ 1/8=1'-0"$ 

PONDEROSA lower level 1/8 = 1'-0"

## PONDEROSA

5 Bedroom / 5.5+ Bath 5,019 Sq. Ft.

- : Gourmet kitchen featuring granite countertops, custom cabinetry, Sub-Zero and Wolf appliances
- : Main level Master Suite with gas fireplace, walk-in closet and ensuite bathroom featuring double split vanity, heated floors, soaking tub and rain shower
- Expansive lower level recreation room featuring private mother-in-law quarters with ensuite bath, home theater niche, wet bar, gas fireplace and ample room for a billiards or game table
- : The Porches signature upper level bunkroom with ensuite bath, spacious enough to accommodate multiple bunk beds and a game table