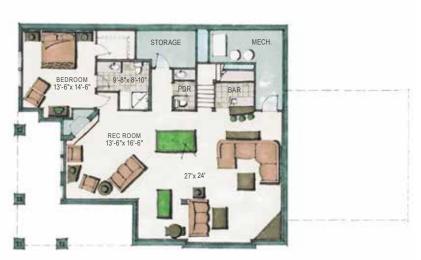

PONDEROSA upper level 1/8 = 1'-0"

PONDEROSA  $main\ level\ 1/8=1'-0"$ 

PONDEROSA lower level 1/8 = 1'-0"

## PONDEROSA

5 Bedroom / 5.5+ Bath 5,019 Sq. Ft.

- : Gourmet kitchen featuring granite countertops, custom cabinetry, Sub-Zero and Wolf appliances
- : Main level Master Suite with gas fireplace, walk-in closet and ensuite bathroom featuring double split vanity, heated floors, soaking tub and rain shower
- Expansive lower level recreation room featuring private mother-in-law quarters with ensuite bath, home theater niche, wet bar, gas fireplace and ample room for a billiards or game table
- : The Porches signature upper level bunkroom with ensuite bath, spacious enough to accommodate multiple bunk beds and a game table