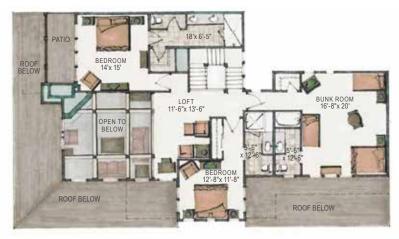

PONDEROSA upper level 1/8 = 1'-0"

PONDEROSA  $main\ level\ 1/8=1'-0"$ 

PONDEROSA lower level 1/8 = 1'-0"

## PONDEROSA

5 Bedroom / 5.5+ Bath 5,019 Sq. Ft.

- : Gourmet kitchen featuring granite countertops, custom cabinetry, Sub-Zero and Wolf appliances
- : Main level Master Suite with gas fireplace, walk-in closet and ensuite bathroom featuring double split vanity, heated floors, soaking tub and rain shower
- Expansive lower level recreation room featuring private mother-in-law quarters with ensuite bath, home theater niche, wet bar, gas fireplace and ample room for a billiards or game table
- : The Porches signature upper level bunkroom with ensuite bath, spacious enough to accommodate multiple bunk beds and a game table